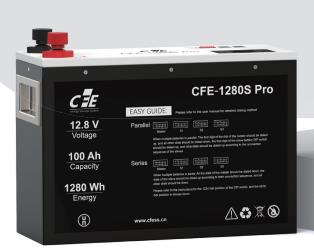

### Efficient and flexible

Support 4 batteries connected in parallel.
Support external connections in series with voltage up to 51.2V.

#### **Excellent quality**

Active balancing function between batteries, true parallel with RS485 communication.

## Efficient management

Rugged stainless steel body with wonderful looking and durable. Quick connection and insulation protection.

| Model                                     | CFE-1280S Pro                                    |
|-------------------------------------------|--------------------------------------------------|
| Nominal Voltage                           | 12.8V                                            |
| Nominal Capacity @1C                      | 100Ah                                            |
| Charge Voltage                            | 14.6V                                            |
| Charge Current Max Continuous             | 50A                                              |
| Discharge Current Max Continuous          | 100A                                             |
| Discharge Voltage Minimum                 | 10.4V                                            |
| Pulse Current 5 Sec                       | 125A                                             |
| Weight                                    | 13.4kgs±0.5kgs                                   |
| Dimensions L*W*H                          | 360*140*250 mm                                   |
| Calendar Life & Performance Guarantee [1] | a. 3500 cycles or 5 years, whichever comes first |
|                                           | b. 1500 cycles or 2 years, whichever comes first |
| Operating Temperature                     | Charging: 0 ℃ to 45°C                            |
|                                           | Discharging: -10°C to 55°C                       |
| Storage Temperature                       | -10~35°C                                         |
| Relative Humidity (RH)                    | 0% ~ 95% (No Condensed Water)                    |
| Safety Certificate                        | CE( IEC 62040 ), MSDS                            |
| Transportation Certificate                | UN3480                                           |