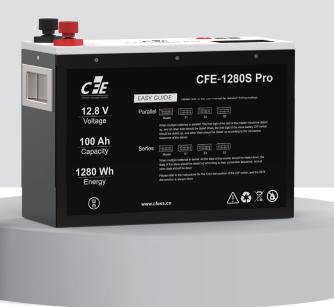

### Efficient and flexible

Support 4 batteries connected in parallel.
Support external connections in series with voltage up to 51.2V.

#### **Excellent quality**

Active balancing function between batteries, true parallel with RS485 communication.

## Efficient management

Rugged stainless steel body with wonderful looking and durable. Quick connection and insulation protection.

| Model                                     | CFE-1280S Pro                                    |
|-------------------------------------------|--------------------------------------------------|
| Nominal Voltage                           | 12.8V                                            |
| Nominal Capacity @1C                      | 100Ah                                            |
| Charge Voltage                            | 14.6V                                            |
| Charge Current Max Continuous             | 50A                                              |
| Discharge Current Max Continuous          | 100A                                             |
| Discharge Voltage Minimum                 | 10.4V                                            |
| Pulse Current 5 Sec                       | 125A                                             |
| Weight                                    | 13.4kgs±0.5kgs                                   |
| Dimensions L*W*H                          | 360*140*250 mm                                   |
| Calendar Life & Performance Guarantee [1] | a. 3500 cycles or 5 years, whichever comes first |
|                                           | b. 1500 cycles or 2 years, whichever comes first |
| Operating Temperature                     | Charging: 0 ℃ to 45°C                            |
|                                           | Discharging: -10°C to 55°C                       |
| Storage Temperature                       | -10~35°C                                         |
| Relative Humidity (RH)                    | 0% ~ 95% (No Condensed Water)                    |
| Safety Certificate                        | CE( IEC 62040 ), MSDS                            |
| Transportation Certificate                | UN3480                                           |