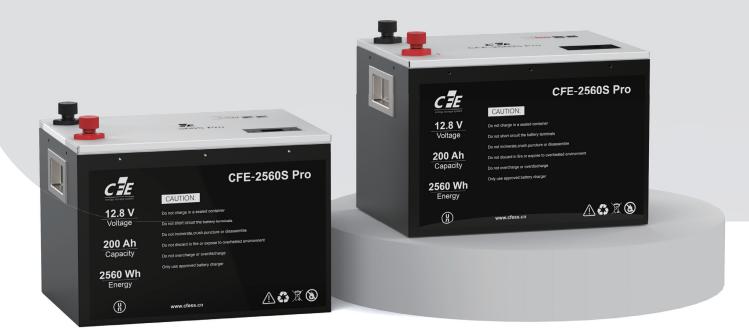

# **CFE-Replavement** LPF 2560S Pro Battery

### Safe and secure

High-resolution, low-power OLED shows battery power & voltage, soft switch design. Stainless steel handles, high durability, easy to carry, and guarantee 3000 fatigue tests

Efficient management Rugged stainless steel body with wonderful looking and durable. Quick connection and insulation protection.

| Model                                     | CFE-2560S Pro                                    |
|-------------------------------------------|--------------------------------------------------|
| Nominal Voltage                           | 12.8V                                            |
| Nominal Capacity @1C                      | 200Ah                                            |
| Charge Voltage                            | 14.6V                                            |
| Charge Current Max Continuous             | 50A                                              |
| Discharge Current Max Continuous          | 100A                                             |
| Discharge Voltage Minimum                 | 10.4V                                            |
| Pulse Current 5 Sec                       | 125A                                             |
| Weight                                    | 23.3kgs±0.5kgs                                   |
| Dimensions L*W*H                          | 360*260*250 mm                                   |
| Calendar Life & Performance Guarantee [1] | a. 3500 cycles or 5 years, whichever comes first |
|                                           | b. 1500 cycles or 2 years, whichever comes first |
| Operating Temperature                     | Charging: 0 ℃ to 45°C                            |
|                                           | Discharging: -10°C to 55°C                       |
| Storage Temperature                       | -10~35°C                                         |
| Relative Humidity (RH)                    | 0% ~ 95% (No Condensed Water)                    |
| Safety Certificate                        | CE( IEC 62040 ), MSDS                            |
| Transportation Certificate                | UN3480                                           |